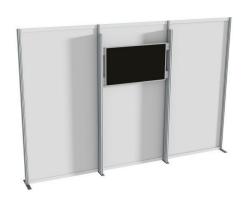

#### **Description:**

Support for screen mounting adaptable to ESPACE'INFO

#### Benefits:

- Easy to install on a partition of your communication space ESPACE'INFO.
- Support composed of 2 multifunctional rails and 2 additional aluminium profiles for perfect stability.
- Robust, can accommodate VESA 200 standard displays, from 32 to 49".
- Allows you to integrate a digital element effortlessly into your communication point.
- Tip: set an E-LEANBOARD to communicate information that is distributed and updated instantly.