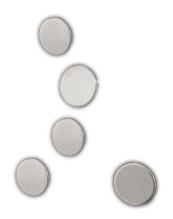

# **EXTRA** magnetic pins

Reference: 472

### **Description:**

This set of 5 extra magnetic pins allows you to display documents on a GLASS BOARD MAGNETIQUE or any other magnetic medium.

#### Benefits:

- Extra powerful, bedbugs are the essential additional accessory to use with the GLASS BOARD MAGNETIC.
- Neodymium magnets allow you to display documents on a GLASS BOARD MAGNETIC or any other magnetic medium.
- The plastic protection protects the glass surface.
- An attractive aesthetic appearance thanks to its silvery surface.