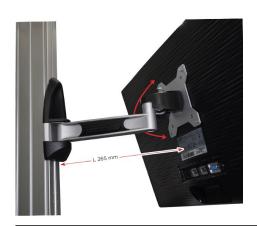

#### **Description:**

The universal swivel arm and design for flat screen allows to adjust the height of your computer screen to guarantee you a working comfort. The support is fixed on the aluminum profile by screw.- Load capacity 15 kg.

#### Benefits:

- Free up a lot of space on your workstation.
- Can support screens up to 15 kg.
- Universal swivel arm for fixing all types of flat screens.
- The height adjustment is easily done thanks to the grooved aluminium profile.