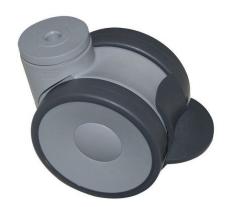

### **Description:**

Kit of 4 swivel castors with brake for LEANDYNAMIC

#### Benefits:

Move your equipment effortlessly with these swivel castors.

Lock the wheel easily with the locking brake.

The wheels are strong and durable.

Easy to assemble, the plastic castors with brakes can be used with different products.