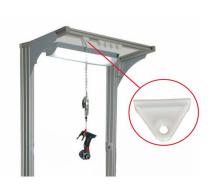

# **Sliding hook**

Reference: 420

### **Description:**

Sliding hook

#### Benefits:

- Simple and quick to attach to the top frame of the hook holder.
- Very clever, you will position your tools in an organized way in the workspace.
- Optimize flexibility by keeping everything within reach!
- Integrated plastic guide inserts ensure a smooth and wear-free movement of the high-strength moving ring.