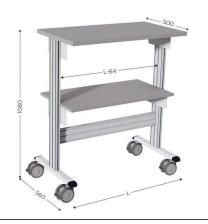

## Mobile workshop trolley | PICKING TROLLEY

Reference : 388

## **Description :**

- Chassis in metal sheet (grey epoxy paint) on 4 wheels Ø 100 mm/3.93 Inch (with brake)
- Grooved anodised vertical pillars
- 2 shelves (50 kg/110.23 Inch admissible charge each)

## **Benefits :**

- This picking service is solid and versatile: it can be moved easily and effortlessly thanks to its 4 swivel castors with brakes.

- This bin holder with two melamine trays can support up to 100 kg.
- Thanks to its grooved aluminium profiles, adjust the height of the lower shelf as desired.