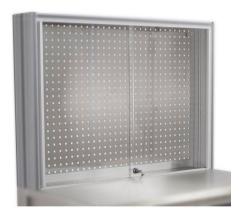

## Sliding lockable PMMA doors with key

Reference : 386

## **Description :**

- Sliding lockable PMMA doors with key
- As standard, closure with identical keys for all models. On special request: different keys

## **Benefits :**

- Available in several widths from 620 to 2000 mm to fit all our maintenance stations.
- Optionally, order the doors to easily complete an existing station.
- Sliding doors in PMMA lockable lockable PMMA ideal for securing your tools.