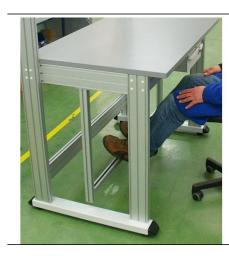

### **Description:**

Footrest adjustable in height and depth

#### Benefits:

- Essential element of the workstation offering its user a healthy and balanced posture.
- Quick, simple and easy to attach to the aluminium upright.
- Adjustable in height and depth thanks to the grooved anodised aluminium profile.
- Different lengths are available depending on the workstation.