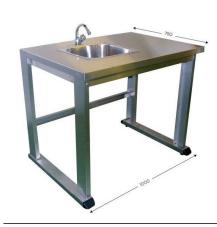

### **Description:**

- Stainless steel sink version
- Chassis with stainless plate, sink 365 x 335 mm/14.37 x 13.48 lnch with stopper, u-bend and standard tap.
- STAINLESS STEEL grade used: 304L
- ESD compatible
- Many compatible QUALIPOST 3000 accessories

#### Benefits:

- Robust stainless steel base on 4 feet.
- Solid satin-finish polished stainless steel tray, thickness 20/10 mm reinforced with fallen edges.
- Equipped with a sink with plug, drain trap, tap and gooseneck.
- Compatible to operate in an electromagnetic environment in a satisfactory manner.
- Many of the QUALIPOST 3000's accessories are compatible.
- High quality stainless steel: 304L.