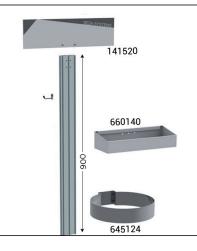

#### **Description:**

The indispensable 5S Cleaning Station |NETPOST 400B with small space requirements. The NETPOST® 400B is easily attached to a vertical wall and offers an efficient presentation of your cleaning tools. - Provided with 3 hooks (code 604011 for brush and shovel)

- Delivered empty, accessories must be ordered separately