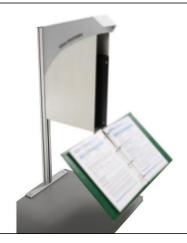

## **Description :**

Aluminium bracket to mount on work surface H 800 mm

### **Benefits :**

- This aluminium bracket with grooves on 4 sides allows you to attach the document holder of your choice: storage box for filing cabinets, procedure display stand, etc.

- This support optimizes the space requirement on your workstation, while providing the necessary elements for its proper operation.

- Easy to install, this bracket fits on all work surfaces, whether in your production workshops or in your offices!