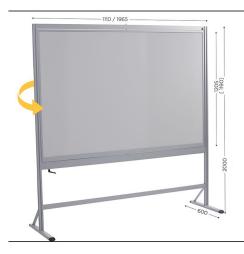

#### **Description:**

High-quality swivel display board |PIVOTING MOD'INFO: great looking design with its aluminium structure that is resolutely modern, it is available with an 800° rotating Front/Back enamel configuration at 360° on the vertical axis. - Two-sided 800° enamel whiteboard. Very high resistance whiteboard for writing in dry wipe felt pen and allowing for magnetic display

- Dimensions in inches are available on our website www.sesa-systems.us

### **Technical specifications:**

| Product Name | High quality rotating whiteboard   PIVOTING MOD'INFO             |
|--------------|------------------------------------------------------------------|
| SKU          | 338                                                              |
| Weight (kg)  | 1.000000                                                         |
| Application  | Affichage, Communication, Documentation, Information, Management |
|              | Visuel                                                           |