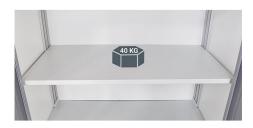

### **Description:**

This additional shelf for 5S VISUAL CABINET can support up to 40kg and provides additional storage space.

#### Benefits:

- Additional shelf to provide extra storage space in your visual cabinet.
- The maximum load capacity is 40 kg.
- Shelf adjustable in height.