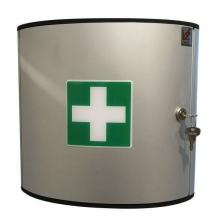

### **Description:**

Supplied with two keys, this aluminium medicine cabinet is divided into two plastic compartments allowing you to organize your various products for quick access.

#### Benefits:

- Can be installed very quickly on grooved aluminium profiles, ideal to complete your "safety points".
- Allows to provide the elements of first necessity in case of minor injuries.
- Cupboard with two compartments to easily organize your equipment.
- Secure locking, supplied with two keys.