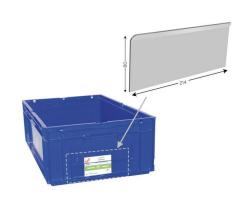

#### **Description:**

The range of SUPPORT FOR KANBAN makes it possible to answer all the uses of identification in production (containers parts, components, cardboards etc) to be clearly identified by a readable, accessible and visual map.

#### Benefits:

- Transparent holder very practical to identify your KLT format plastic containers.
- This adapter is easily positioned between the edges of your body. Once installed, slide your Kanban card into the holder to simply identify your bin. The most? The support is perfectly maintained and can remain permanently on the body.
- For even more simplicity, print your information on paper to the dimensions of the Kanban cards using SESA'PRINT.