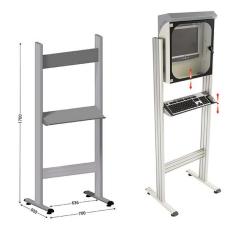

### **Description:**

- Version with universal adjustable support for all types of screens or with height adjustable metal case on an aluminium structure with rubber seals
- Ventilation kit with Iters
- Inclined tablet for keyboard L 636 x D 230 mm/L 25.04 x D 9.06 Inch
- Additional shelf available as an accessory
- Admissible load: 25 kg
- Vertical support for central unit (119216) as accessory
- Kit of 4 wheels  $\varnothing$  75 mm/2.95 Inch (code 120050) with brake sold separately

#### Benefits:

- Adjustable support for all types of screens.
- Customizable with many accessories thanks to the grooved aluminium profile.
- Strong steel base for excellent stability.
- An effective solution for your flat screens.