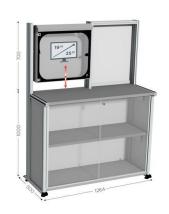

#### **Description :**

- Height adjustable metal case on an aluminium structure with rubber seals
- Ventilation kit with Iters
- Stratied plate
- Lower shelf with lockable sliding PMMA doors
- Kit of 4 wheels Ø 75 mm/2.95 Inch (code 120050) with brake sold separately

#### **Benefits :**

- Allows to integrate the computer equipment in a fast and functional way by privileging the operator's ergonomics.
- Easy and quick adjustment of the metal upper case.
- Background in painted white sheet metal for displaying your procedures.
- The lower storage compartment allows you to organize, store and clean according to the 5S method.