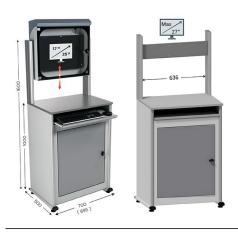

## Computer cabinet | MOBIPOST 500C

Reference : 298

## **Description :**

- Version with universal adjustable support for all types of screens or with height adjustable metal case on an aluminium structure with rubber seals

- Metal interior small safe with rubber seals and lockable front door
- Stratied plate
- Slide-out shelf for keyboard and mouse
- Useful dimension of the lower storage: H 840 x D 450 x L 695 mm/H 33.07 x D 17.71 x L 27.36 Inch
- Additional shelf (code 215510) available as accessory
- Kit of 4 wheels Ø 75 mm/2.95 Inch (code 120050) with brake sold separately

## **Benefits :**

- Essential to effectively protect your computer equipment.
- Quick and easy adjustment of your flat screen.
- Available with or without the metal upper case.
- Solid metal lower case with rubber seals and lockable front door.
- Equipped with an aeration kit with filters allowing an optimization of the air flow for an efficient ventilation of the PCs.