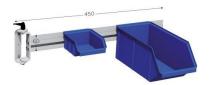

#### **Description:**

Side bin support with articulated level

#### Benefits:

- Revolutionizes the organization of the workstation.
- Side support for hanging your spouted bins allows you to organize your supplies, screws or small spare parts.
- Simple, easy and quick to attach to the grooves of the anodised grooved aluminium profile.
- Available in 1 or 3 levels.
- On a swivel arm, the bracket frees up a lot of space on your workstation.