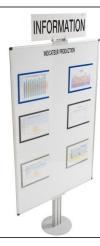

#### **Description:**

Aluminium support H 1910 mm/H 75,2 Inch on steel base Ø 325mm/12,8 Inch.For panels L 1208  $\times$  H 908 mm/L 47.55  $\times$  H 35.74 Inch.Provided with attaching kit

#### Benefits:

- Ideal to avoid drilling holes in your walls and wall mounting.
- Essential accessory to fix any type of painting.
- Reduced floor space requirement.
- Perfect stability.
- Aluminium design that blends into all environments (office / production).