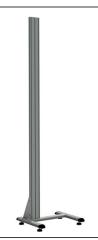

# Single aluminium stand

Reference: 278

### **Description:**

Aluminium simple support H 1960 mm/H 77,17 Inch. For panels L 1208  $\times$  H 908 mm/L 47.55  $\times$  H 35.74 Inch. - Portrait use

- Provided with attaching kit
- Not compatible with PREMIUM whiteboard

#### Benefits:

- Ideal to avoid drilling holes in your walls and wall mounting.
- Essential accessory to fix any type of painting.
- Reduced floor space requirement.
- Perfect stability.
- Aluminium design that blends into all environments (office / production).