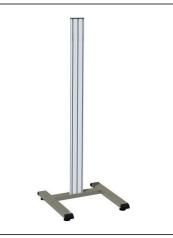

## **Description :**

Aluminium simple support H 1960 mm/H 77,17 Inch with stainless steel base for Panels L 1208 × H 908 mm/L 47.55 × H 35.74 Inch.Provided with attaching kit

### **Benefits :**

- Ideal to avoid drilling holes in your walls and wall mounting.
- Essential accessory to fix any type of painting.
- Reduced floor space requirement.
- Perfect stability.
- Aluminium design that blends into all environments (office / production).