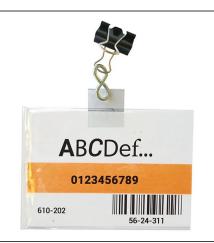

## **Benefits :**

- This transparent universal card with unique dimensions of 70 x 100 mm is practical with its clip fastening.

- Versatile and multi-purpose, customize your card with ease according to your needs (product references, barcodes, suppliers, etc.).