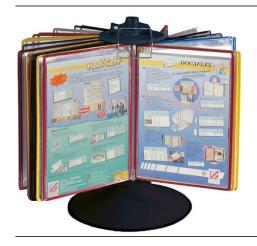

# Swivel presentation stand with pockets DOCAFLEX ROTOR

Reference: 264

#### **Description:**

The complet rotating metal support |DOCAFLEX ROTOR offers the possibility of a panoramic consultation to put the information in value and to present the documents. - Support on round pedestal, rotary rotation at balls.

- 1 flap block for securing the pockets.
- Easy 360° rotation.
- Capacity up to 50 folders.

#### Benefits:

- Rotating support offering a panoramic consultation of all your documents.
- Equipped with 50 A4 pockets with matching colour pivots to facilitate the organisation of your information.
- Your documents are well protected and accessible to all.
- Display stand particularly recommended for use in reception halls, points of sale, etc.