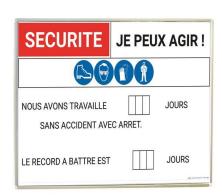

#### **Description:**

Magnetic safety signage panel to be customised with your information. - Anodized aluminium frame

- White background for writing in dry wipe felt pen and allowing for magnetic display
- Magnetic pictograms.
- Two sizes available
- Delivered with 5 sets of numbers, 4 "Prevention" pictograms and screws/plugs

#### Benefits:

- Magnetic panel silkscreened quality "write-felt" to customize according to your security information.
- Both visual and synthetic, this panel effectively informs your employees.
- Panel to be placed preferably at the entrance of the factory, in a building or in a reception hall.
- Delivered with 5 sets of numbers, 4 "prevention" pictograms, screws/plugs.