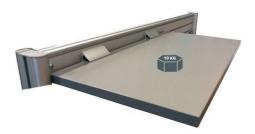

### **Description:**

Top shelf P 300 mm with multi-function rail mounting. Load capacity 12 kg

#### Benefits:

- Quick, simple and easy to attach to the grooves of the aluminium profile.
- Shelf P 300 mm in laminate with PVC edges, available in width 600 and 1060 mm.
- Delivered with the multi-function rail mounting kit.
- Robust and solid, the shelf can support loads of up to 12 kg.