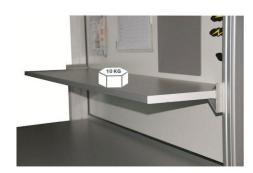

### **Description:**

Top shelf P 300 mm, delivered with accessories for mounting on rear floor

#### Benefits:

- Quick, simple and easy to attach to the grooves of the aluminium column.
- Easily adjustable in height thanks to the grooved anodized profile.
- Shelf P 300 mm in laminate with PVC edges, available in widths from 800 to 1500 mm.
- Delivered with the fixing kit on the back bottom.
- Robust and solid, the shelf can support loads of up to 10 kg.