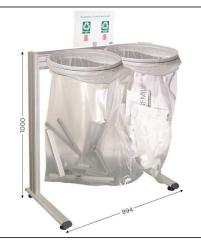

## **Description :**

- Steel base, grey epoxy painting
- Aluminium structure which facilitates the assembly of bins (with 10 plastic bags)
- With transparent document holder, A4 format to identify the rubbish

### **Benefits :**

- Essential to put your waste in order to keep the space clean.
- Solid steel base, protected by epoxy paint, ensuring excellent stability.
- Structure in grooved aluminium profile for easy adjustment of bins.
- The bin bag is perfectly held open by a rubber belt, filling is very easy.
- The transparent A4 document holders provided allow for quick identification of contents.
- Available in 2 or 4 bin versions without lid.