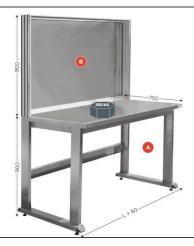

# **Rear bottom for QUALIPOST 3500 INOX**

Reference: 226

### **Description:**

- Wall in satin polished stainless steel assembled by waterproof joints for single frame
- Structure natural anodized natural anodized aluminum grooved, equipped with grooved mouthpieces
- Compatible with ESD
- Quality of stainless steel used: 304L

#### Benefits:

- Easy and simple to attach to the QUALIPOST 3500 Inox chassis.
- Grooved anodised aluminium uprights equipped with groove plugs for compliance with hygiene standards.
- Stainless steel back panel assembled by a waterproof seal.
- Compatible to operate in an electromagnetic environment in a satisfactory manner.
- Available in several widths from 1000 to 2000 mm.
- High quality stainless steel: 304L.