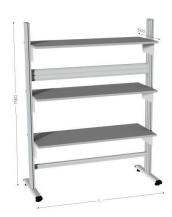

### **Description:**

Computer furniture |MOBIPOST 300A enables fast, functional integration of computer hardware by privileging operator ergonomics. - Height 1500 mm with 3 levels

- Allowable load: 80 kg
- Kit of 4 wheels Ø 75 mm (code 120050) with brake sold separately

#### Benefits:

- Customizable with many accessories thanks to the grooved anodized aluminium upright.
- Supplied with three laminate shelves with PVC edges, height adjustable.
- Allows to integrate the computer equipment in a fast and functional way by privileging the operator's ergonomics.
- Available in several widths 620, 964 and 1264 mm.