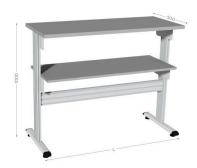

## **Description:**

Computer furniture | MOBIPOST 300B Low version - Height 1000 mm with 2 levels

- Allowable load: 80 kg
- Kit of 4 wheels Ø 75 mm (code 120050) with brake sold separately

## Benefits:

- Customizable with many accessories thanks to the grooved anodized aluminium upright.
- Supplied with two laminate shelves with PVC edges, adjustable in height.
- Allows to integrate the computer equipment in a fast and functional way by privileging the operator's ergonomics.
- Available in several widths 620, 964 and 1264 mm.