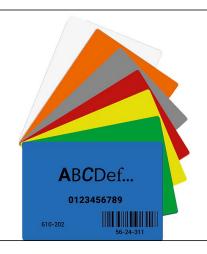

#### **Description:**

As such, these KANBAN CARD can become a multi-use standard for all production follow-up applications needed in the industry. - 7 colours available

- Customisable with adhesive labels to stick on.
- Dimension: W 100 x 70 x Th. 1 mm

#### Benefits:

- Color Kanban cards allow you to quickly identify your current projects.
- 7 colors are proposed to define a visual reference and a standard in your Kanban organization.
- Easily personalize your cards with an adhesive label to stick on.