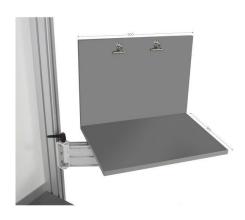

#### **Description :**

- Aluminum pivoting arm
- Stratied plate and back panel
- Allowable load: 10 kg
- Delivered with 2 document clips

#### **Benefits :**

- The swivel arm offers great flexibility.
- The swivel arm can be adjusted to the desired height and can be adjusted individually.
- Free up a lot of space on your workstation.
- The bracket is simply attached to the aluminium profile using a solid screw bracket.
- Melamine top and back bottom with PVC edges equipped with 2 pliers to fix documents.