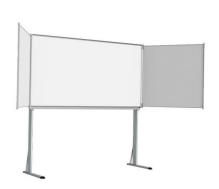

# Base for triptych whiteboard | SUPPORT FOR TRIPTYCH

Reference: 211

#### **Description:**

Support triptyque fix or on wheels. - Provided with attaching kit

- Not compatible with PREMIUM TRIPTYCH

#### Benefits:

- Ideal to avoid drilling holes in your walls and wall mounting.
- This aluminium triptych support allows the addition of additional accessories (document dispensers, PRODOC ETUI etc)
- Reduced floor space requirement.
- Perfect stability.
- Aluminium design that blends into all environments (office / production).