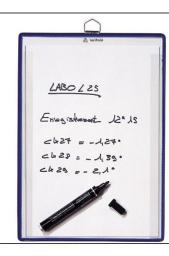

## **Description :**

The DOCAFLEX WRITER is ideal for completing the document on a daily basis without removing it from its support. -Blue edge reinforced with steel wire

- Set of 5 pockets with rigid bottom, with two flexible PVC tabs on each side on the height to hold a sheet
- Ultra-resistant chrome metal shackle attachment

#### **Benefits :**

- Allows simplified note taking and optimal display.
- Perfect for documents that need to be annotated frequently.
- The robust metal handle attachment allows the information to be easily hung and moved.
- The magnetic version offers a powerful mounting for bulletin boards, machines or any magnetic metal surfaces.
- Rigid PVC briefcase ideal for your production workshops.