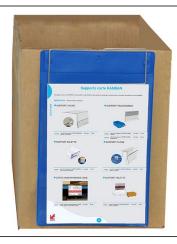

#### **Description:**

Flexible blue folder in polypropylene for the identification of stored goods, 2 versions available:- To place on a box or between 2 cartons format A4 horizontal.- To clip on a carton (delivered with Stainless steel wire), format A4 or A5 vertical

#### Benefits:

- Blue flexible polypropylene pouch for quick identification of stored products.
- Easy to use, the pouch is available in 2 versions: to be placed on a crate or between 2 boxes and the model to be clipped on cardboard with stainless steel wires.
- The update is quick and simple, the user slips his document into the pocket.