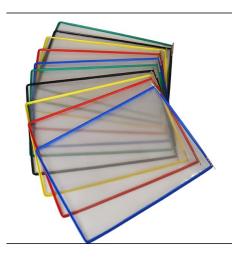

### **Description:**

- Set of 10 transparent PVC pockets with metal pivots.
- Opening on the large side.
- Attaches to all DOCAFLEX bases (wall, desk, rotor etc.).
- Colour: assorted or 7 single colours.
- Colour edge reinforced with solid steel wire.
- Provided with 5 indexes.

#### Benefits:

- Metal pockets with pivots available in several colours to classify your information by theme.
- Immediate and simplified access to information for your employees.
- The documents are well protected and perfectly legible thanks to the anti-reflective PVC with skin grained effect.
- Create your own DOCAFLEX wall display system with ease!