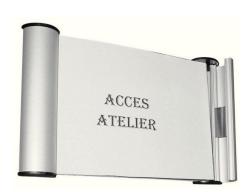

### **Description:**

A clear and readable identification, from far, for a room located in a corridor. - An aluminium design, with customizable door signage using either Word or Excel

#### Benefits:

- This aesthetic aluminum door sign offers high-quality interior signage.
- This functional plate allows you to easily insert your paper document using these articulated profiles at each end.
- Quick fixing by screws.