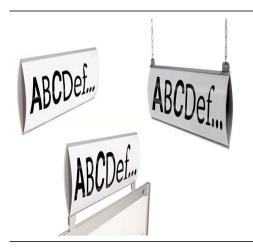

## Both-sided customizable curved headband

Reference : 151

## **Description :**

Customisable Sign two-sided

## **Benefits :**

- Effectively identifies an area or workstation in production workshops or offices.
- This customizable curved design headband is front / back for optimal identification on each side of the workstation.
- Several attachments are available: chains, with or without fixing brackets.