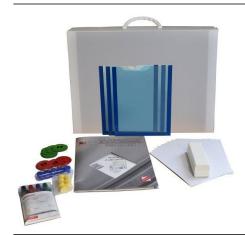

### **Description:**

Briefcase including:- 1 INSTRUCTION FOR USE to implement a PILOT Project

- 14 magnetic plaques A5 felt marker quality
- 1 Set of 10 pins yellow magnetic
- 1 Set of 10 pins blue magnetic
- 2 Set of 9 symbols design face magnetic green front side, red back side
- 10 Magnetic label writable with felt marker H 40 x L 400 mm (ref.140841 to be cut by SESA SYSTEMS)
- 3 PRODOC A5 magnetic blue
- 1 set of markers (black/blue/red/green)
- 1 Magnetic brush