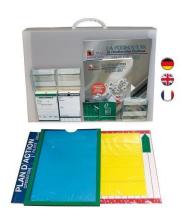

#### **Description:**

Immediate visualisation of Environment indicators within the framework of the pilot project.Briefcase including:- 1 INSTRUCTION FOR USE to implement a PILOT Project

- 1 PRODOC A4/8.5 x 11 Inch magnetic green
- 1 VISIOFLASH ACTION PLAN
- 1 PRODOC FORM magnetic
- 1 pack of REPORT OF ANOMALY in green
- 1 pack of REPORT OF ANOMALY in blue
- VISIOFLASH without text + 9 pictogram
- 1 Printing tool SESA'PRINT

#### Benefits:

- Soft case ideal for your travels.
- Quick and efficient construction of a pilot site in connection with the training followed.
- The APPROACH range of starter kits are available in 8 themes.
- Each case in a starter kit contains several SESA SYSTEMS products.
- Starter kits are available in different languages.