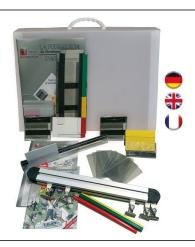

# Starter kit | Starter-Kit KANBAN

Reference: 110

### **Description:**

To build with speed and effectiveness a KANBAN application on the FIFO principle, sequencer, constitution of batches, for a visual and simple exploitation within the framework of pilot project.Briefcase including: - 1 INSTRUCTION FOR USE to implement a PILOT Project

- 1 LEANFLASH FIFO magnetic L 106 x H 270 mm/L 4.17 x H 10.62 Inch
- 1 Kit of 5 LEANFLASH SEQUENZ magnetic L 300 mm/L 11.81 Inch
- 2 PRODOC FORM magnetic
- 1 Kit of 10 CARDS KANBAN white L 100  $\times$  H 70 mm/L 3.93  $\times$  2.75 Inch
- 1 kit of 10 CARDS UNIVERSAL transparent L 100 x H 70 mm/L 3.93 x 2.75 Inch
- 1 PRESSDOC
- 1 Kit of 5 LEANFLASH FULZE magnetic L 100 mm/L 3.93 Inch
- 1 LEANFLASH RAIL magnetic
- 1 Printing tool SESA'PRINT