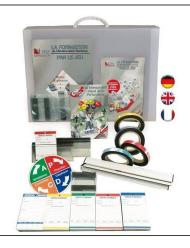

### **Description :**

Instantaneous and simple development of a PDCA panel, of proposals for improvements (suggestions) and of TPM (Total Productive Maintenance) within the framework of pilot project.Briefcase including:- 1 INSTRUCTION FOR USE to implement a PILOT Project about 3 topics

- 1 Pictogram PDCA magnetic 4 colours
- 1 kit of 2 CLIPDOC magnetic L 310 mm/L 12.2 Inch
- 1 kit of 5 PRESSDOC magnetic L 160 mm/L 6.29 Inch
- 1 PRODOC FORM magnetic
- 4 Magnetic strips L 5 m × H 15 mm/L 196.85 × H 0.59 Inch : 1 x yellow, 1 x blue, 1 x green, 1 x red
- 1 Kit of IMPROVEMENT SUGGESTIONS
- 4 Kits of REPORT OF ANOMALY (100 pieces in yellow, blue, green and red)