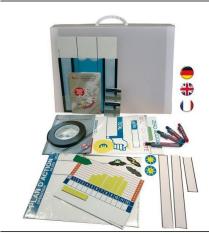

#### **Description:**

Briefcase including:- 1 INSTRUCTION FOR USE to implement a PILOT Project

- 1 VISIOFLASH UNIVERSAL with 3 sets of symbols weather and 7 labels
- 1 VISIOFLASH ACTION PLAN magnetic
- 1 VISIOFLASH GRAPH 12 months A4/8,26 x 11.69 Inch
- 1 PRODOC FORM magnetic
- 1 VISIOFLASH NON QUALITY COST with 3 sets of 10 magnetic figures
- 1 VISIOFLASH ACCIDENT cross
- 1 PRODOC A4/8.26 x 11.69 Inch magnetic black
- 1 set of markers (black/blue/red/green)
- 1 magnetic label H 20 mm × L 5 m/H 0.78 × L 196.85 Inch
- 1 Printing tool SESA'PRINT