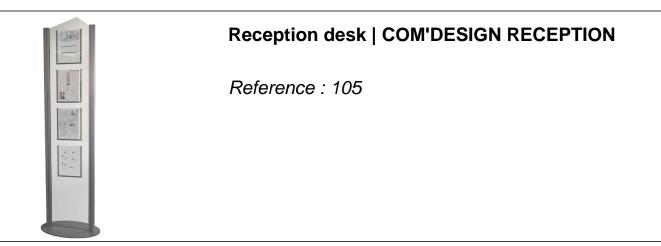

## **Description :**

The reception desk |COM'DESIGN RECEPTION is essential to inform visitors on various themes such as:- Welcome message- Directional or siting plan- Site certification or approval- Commercial information and marketing- Visual management - The COM'DESIGN RECEPTION L 490 x H 1975 mm is available in 4 A4 or 3 A3 formats

- The solid steel base ensures excellent stability

## **Benefits :**

- Essential to provide visitors with information about your company.
- Available in 2 versions for displaying your documents: 4 A4 formats or 3 A3 formats.
- Ideal for a design and aesthetic reception area.