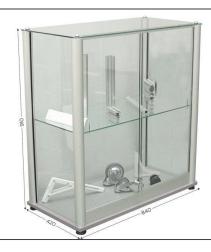

# Glass display case | DISPLAY CASE LOW DESIGN

Reference: 89

#### **Description:**

- Anodized aluminium structure
- Design and glass walls
- Adjustable shelves
- As standard, closure with identical keys for all models. On special request: different keys
- Height 910 mm/35,82 Inch

#### Benefits:

- The anodized aluminium structure offers a robust and stylish finish.
- Thanks to their glass walls, the contents of these pieces of furniture are always visible.
- With the lock your products and documents are well protected!