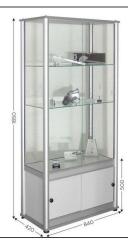

# Glass display case | DISPLAY CASE HIGH DESIGN

Reference: 87

### **Description:**

- Anodized aluminium structure
- Design and glass walls
- As standard, closure with identical keys for any model. On special request: different keys. Adjustable shelves
- Lower storage unit
- Height: 1850 mm/72.83 Inch

#### Benefits:

- The anodized aluminium structure offers a robust and stylish finish.
- Thanks to their glass walls, the contents of these pieces of furniture are always visible.
- With the lock your products and documents are well protected!
- Very practical with its lower storage cabinet.