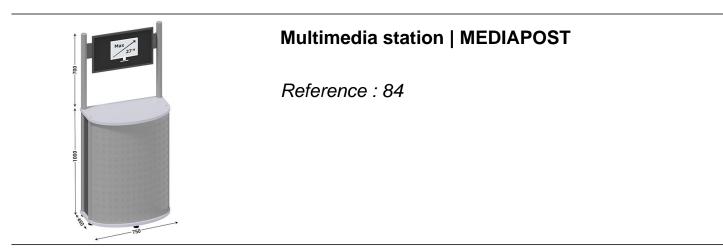

## **Description :**

- Multimedia station |MEDIAPOST on aluminium structure
- White laminate tabletop with anti-impact band
- Back door with lock and key for the CPU storage

## **Benefits :**

- The anodized aluminum structure offers a robust and stylish finish.
- Protect your CPU in the lower storage area with a lockable opening door.
- The 25 mm thick white laminate top is the ideal colour for a design and aesthetic reception area.
- Available with or without screen protection box to adapt to all types of flat screens and spaces.

## **Technical specifications :**

| Product Name | Multimedia station   MEDIAPOST                              |
|--------------|-------------------------------------------------------------|
| SKU          | 84                                                          |
| Weight (kg)  | 1.000000                                                    |
| Application  | Accueil, Affichage, Communication, Information, Lean Office |