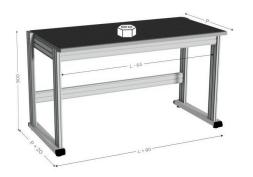

### **Description :**

- Chassis with a grooved, anodised aluminium structure for attaching accessories
- Solid steel base (grey epoxy colour) on four feet
- Plate 27 mm/1.06 Inch wide rubber with studded surfaces

#### **Benefits :**

- Robust steel base on 4 feet allowing to support loads up to 800 kg.
- Choice between a tray with rubber or laminate coating to meet the constraints of the place and activities.
- Available in several widths from 800 to 2000 mm
- Customizable with many accessories thanks to the grooved anodized aluminium upright.