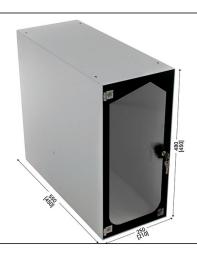

#### **Description:**

- Metal box with rubber seals
- Ventilation kit with Iters
- Transparent PMMA door on front with lock and key
- Lockable rear door with key (for computer connection access)
- Can be tted to existing workstations
- Fixing kit to be defined when ordering

#### Benefits:

- Metal case with rubber seals
- Ventilation kit with filters to optimize air flow for efficient PC ventilation.
- Transparent PMMA door, front panel lockable with key
- Can be mounted on existing workstations